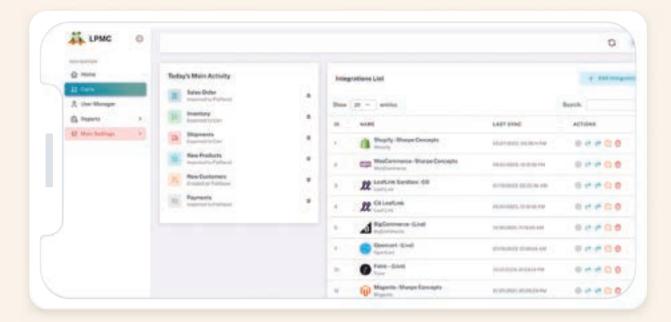

# **Every Online Connection**

Bring the **full power of eCommerce** into your operation.

Perfect for businesses working across multiple marketplaces or fulfilling for multiple partners, LilyPad Multi-Cart centralizes and automates your online order management from a single control panel.

### **Key Features**

- Seamless integration with multiple popular shopping carts
- Full control to enable/disable order downloads, inventory updates, and tracking sync
- 24/7 access from both desktop and mobile
- Easy-to-use scheduling by cart and process frequency
- Ideal for 3PL providers working with multiple partners
- Multi-user access for real-time monitoring
- Comprehensive reporting to evaluate each sales channel's performance
- Secure, hosted platform supported by LilyPad Applications